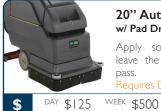

### 20" Auto Scrubber w/ Pad Driver

Apply solution, scrub and leave the floor dry in one pass.

MONTH \$1500

Requires Delivery & Pickup

DAY \$200

\$

DAY \$300