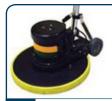

#### 20" Electric Burnisher

I 500RPM machine for polishing finished floors.

\$ DAY \$45 WEEK \$180 MONTH \$540