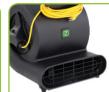

### 3-Speed Air Mover

Variable speed fan reduces dry time.

\$ DAY \$20 WEEK \$80 MONTH \$240