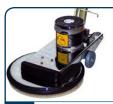

## 28" Auto Scrubber w/ Pad Driver

Apply solution, scrub and leave the floor dry in one pass.

Requires Delivery & Pickup

WEEK \$800 MONTH \$2400